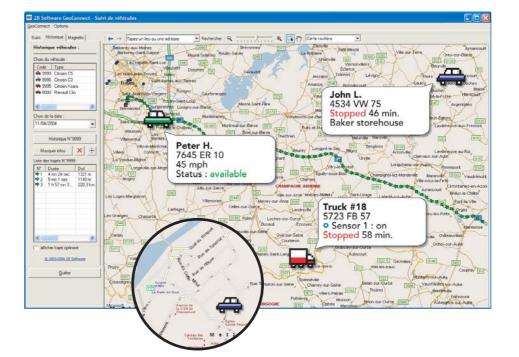

## Mobile assets tracking and fleet management

Track your vehicles in real-time and display trip history

| Report publics (activity)<br>Velocate: Citota Cit (2010) along control 2 at                                                                                                                                                                                                                                                                                                                                                                                                                                                                                                                                                                                                                                                                                                                                                                                                                                                                                                                                                                                                                                                                                                                                                                                                                                                                                                                                                                                                                                                                                                                                                                                                                                                                                                                                                                                                                                                                                                                                                                                                                                                    | 1010        |                       |          | ada      |                  |            | 844.000                    | 100          |
|--------------------------------------------------------------------------------------------------------------------------------------------------------------------------------------------------------------------------------------------------------------------------------------------------------------------------------------------------------------------------------------------------------------------------------------------------------------------------------------------------------------------------------------------------------------------------------------------------------------------------------------------------------------------------------------------------------------------------------------------------------------------------------------------------------------------------------------------------------------------------------------------------------------------------------------------------------------------------------------------------------------------------------------------------------------------------------------------------------------------------------------------------------------------------------------------------------------------------------------------------------------------------------------------------------------------------------------------------------------------------------------------------------------------------------------------------------------------------------------------------------------------------------------------------------------------------------------------------------------------------------------------------------------------------------------------------------------------------------------------------------------------------------------------------------------------------------------------------------------------------------------------------------------------------------------------------------------------------------------------------------------------------------------------------------------------------------------------------------------------------------|-------------|-----------------------|----------|----------|------------------|------------|----------------------------|--------------|
|                                                                                                                                                                                                                                                                                                                                                                                                                                                                                                                                                                                                                                                                                                                                                                                                                                                                                                                                                                                                                                                                                                                                                                                                                                                                                                                                                                                                                                                                                                                                                                                                                                                                                                                                                                                                                                                                                                                                                                                                                                                                                                                                |             |                       |          |          |                  |            |                            |              |
| And other Designment and the second s | 221 - Barry |                       |          |          |                  |            |                            |              |
| A retroute devert se trouter dans la come TOE                                                                                                                                                                                                                                                                                                                                                                                                                                                                                                                                                                                                                                                                                                                                                                                                                                                                                                                                                                                                                                                                                                                                                                                                                                                                                                                                                                                                                                                                                                                                                                                                                                                                                                                                                                                                                                                                                                                                                                                                                                                                                  |             | 41.36 million at 76.7 |          |          |                  |            |                            |              |
| A francis provide data                                                                                                                                                                                                                                                                                                                                                                                                                                                                                                                                                                                                                                                                                                                                                                                                                                                                                                                                                                                                                                                                                                                                                                                                                                                                                                                                                                                                                                                                                                                                                                                                                                                                                                                                                                                                                                                                                                                                                                                                                                                                                                         |             |                       |          |          |                  |            |                            |              |
| Conversion of the local sector of the local se | Conductorer | Carls                 | Talked   | - 140    | Belle            | Texteres . | Varana                     | Localization |
| Lange and a close second activity                                                                                                                                                                                                                                                                                                                                                                                                                                                                                                                                                                                                                                                                                                                                                                                                                                                                                                                                                                                                                                                                                                                                                                                                                                                                                                                                                                                                                                                                                                                                                                                                                                                                                                                                                                                                                                                                                                                                                                                                                                                                                              | Altta       | \$494-1H              | \$5.2534 | 10.000   | Fires 34 are:    | 8.5498     | May Might<br>Date 127 and  | •            |
| Train de                                                                                                                                                                                                                                                                                                                                                                                                                                                                                                                                                                                                                                                                                                                                                                                                                                                                                                                                                                                                                                                                                                                                                                                                                                                                                                                                                                                                                                                                                                                                                                                                                                                                                                                                                                                                                                                                                                                                                                                                                                                                                                                       | 3,111.8     | Date - fail           | 10.000   | 10021301 | 212011000        | 34.00      | Anno Phinton               |              |
| Disessential in chain inscent partons                                                                                                                                                                                                                                                                                                                                                                                                                                                                                                                                                                                                                                                                                                                                                                                                                                                                                                                                                                                                                                                                                                                                                                                                                                                                                                                                                                                                                                                                                                                                                                                                                                                                                                                                                                                                                                                                                                                                                                                                                                                                                          |             |                       |          |          |                  |            | -                          |              |
| iente<br>Norte na des ser Carta<br>1811 IV Aules Il Nationapos Antonios                                                                                                                                                                                                                                                                                                                                                                                                                                                                                                                                                                                                                                                                                                                                                                                                                                                                                                                                                                                                                                                                                                                                                                                                                                                                                                                                                                                                                                                                                                                                                                                                                                                                                                                                                                                                                                                                                                                                                                                                                                                        |             | Littleter             | 102101   | 14.22.59 | S4 per 58 sec    |            |                            | 30           |
| Statement in other terrinet patrons                                                                                                                                                                                                                                                                                                                                                                                                                                                                                                                                                                                                                                                                                                                                                                                                                                                                                                                                                                                                                                                                                                                                                                                                                                                                                                                                                                                                                                                                                                                                                                                                                                                                                                                                                                                                                                                                                                                                                                                                                                                                                            | A117.8      | Deni-fa               | 48.22.26 | 12-18.28 | 154/million      | -          | Rei, 11 and<br>Rei, 14 and | •            |
| ALTER<br>Production de Colonie de Colonie<br>Militérie de Colonie de Colonie                                                                                                                                                                                                                                                                                                                                                                                                                                                                                                                                                                                                                                                                                                                                                                                                                                                                                                                                                                                                                                                                                                                                                                                                                                                                                                                                                                                                                                                                                                                                                                                                                                                                                                                                                                                                                                                                                                                                                                                                                                                   |             | Littlehuffer          | 10 16 28 | 1238-04  | 19-01 800 21 800 |            |                            | 1.50         |
| eren<br>Peulle an december<br>1910: José, Pandre Carell                                                                                                                                                                                                                                                                                                                                                                                                                                                                                                                                                                                                                                                                                                                                                                                                                                                                                                                                                                                                                                                                                                                                                                                                                                                                                                                                                                                                                                                                                                                                                                                                                                                                                                                                                                                                                                                                                                                                                                                                                                                                        |             | Louisetter            | 1210.00  | 1400.00  | 25.00 ees 10 ees |            |                            | -            |
| non<br>Regia de Osmidae<br>DE Gruez, Nancia-Canili                                                                                                                                                                                                                                                                                                                                                                                                                                                                                                                                                                                                                                                                                                                                                                                                                                                                                                                                                                                                                                                                                                                                                                                                                                                                                                                                                                                                                                                                                                                                                                                                                                                                                                                                                                                                                                                                                                                                                                                                                                                                             |             | ione.                 | 1400.00  | 1926.41  | 25.36 mm #1 sec  |            |                            | 1 E          |
|                                                                                                                                                                                                                                                                                                                                                                                                                                                                                                                                                                                                                                                                                                                                                                                                                                                                                                                                                                                                                                                                                                                                                                                                                                                                                                                                                                                                                                                                                                                                                                                                                                                                                                                                                                                                                                                                                                                                                                                                                                                                                                                                | 4202        | TRA-CO.               | HINK     | 164148   | 7946334          | 1000       | 22 222                     |              |
|                                                                                                                                                                                                                                                                                                                                                                                                                                                                                                                                                                                                                                                                                                                                                                                                                                                                                                                                                                                                                                                                                                                                                                                                                                                                                                                                                                                                                                                                                                                                                                                                                                                                                                                                                                                                                                                                                                                                                                                                                                                                                                                                |             |                       |          |          |                  |            |                            |              |

Check your vehicles status at a glance

Find closest vehicles to a location

Industry sector :

- Freight, distribution and logistics
- Courrier and express services
- Passenger transportation
- Building services
- Local goverment
- Car rental
- Emergency services
- Distance monitoring and patrol
- Customs, transit tracking
- Etc.